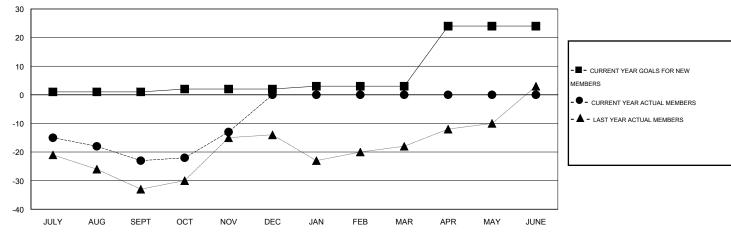

#### GOALS AND ACTUAL MEMBERS CUMULATIVE

| DROPPED CLUBS: 0  DROPPED MEMBERS |    | 20 CLUBS OF 50 ADDED 1 OR MORE NEW MEMBERS | GENDER DISTRIBU  MALE  FEMALE | TION<br>1,052 (69.81%)<br>455 (30.19%) |     |
|-----------------------------------|----|--------------------------------------------|-------------------------------|----------------------------------------|-----|
| DECEASED                          | 8  | CLICK HERE FOR HEALTH                      | FAMILY UNIT MEMBERS           |                                        | 293 |
| CLUB CANCELLED OTHER              | 53 | ASSESSMENT DATA                            | HEAD OF HOUSEHOLD             |                                        | 138 |
| TOTAL                             | 61 |                                            | NON-HEAD OF HOUSEHOL          | 155                                    |     |